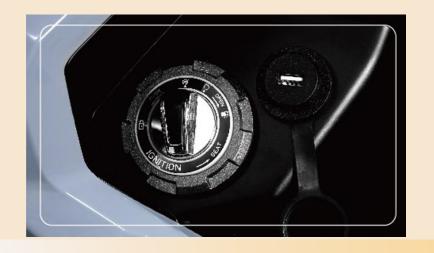

#### **Keyless System 2.0**

The keyless system 2.0 is easy to operate and more user-oriented to use. The journey can be started easily as long as you have key fob with you.

It has emergency ignition mode design. Even when the key fob battery is low, you can still start the engine. All you need to do is to keep your key fob near the antenna and turn the main switch to start. No more worries to be trapped in the somewhere unknown.

#### **Quick Charge 3.0**

QC 3.0 power output makes sure your electronic gadgets always stay alive.