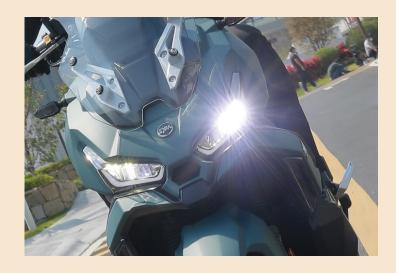

#### **Front View**

Big cuts and clear structure built the sophisticated look for ADX. The adoption of dual automobile-grade LED head light not only makes it stylish, but also improves the riding safety.

#### **Full LED Lighting**

ADX equips with the LED headlight, LED position light, LED taillight, and LED turn indicators. The LED dual headlights enhance the concentration of light sources. The full LED lighting not only makes ADX stylish but also greatly improves the riding safety.