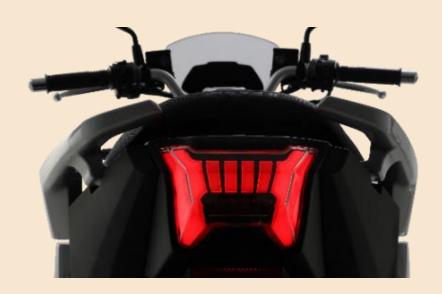

#### **Full LED Lighting**

ADX equips with the LED headlight, LED position light, LED taillight, and LED turn indicators. The LED dual headlights enhance the concentration of light sources. The full LED lighting not only makes ADX stylish but also greatly improves the riding safety.