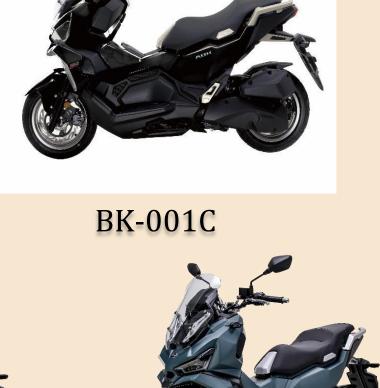

l you need to do is to keep your key fob near the antenna and turn the main switch to start. No more worries to be trapped in the somewhere unknown.





#### **Quick Charge 3.0**

QC 3.0 power output makes sure your electronic gadgets always stay alive.

### # Advanced Protection



#### **Full LED Lighting**

ADX equips with the LED headlight, LED position light, LED taillight, and LED turn indicators. The LED dual headlights enhance the concentration of light sources. The full LED lighting not only makes ADX stylish but also greatly improves the riding safety.



#### **ABS** and TCS

The advanced protection gives riders more confidence when getting into the unknown. Exploring adventure can be safe at the same time.





## # Colors and Specification

#### **Colors**







D06 BK-001



BUP-275U GY-008C GN-546U

#### **Specification**

| MODEL              | ADX 125                   |
|--------------------|---------------------------|
| ENGINE             |                           |
| ENGINE TYPE        | 1-cylinder, Liquid-cooled |
|                    | 4-stroke, OHC, 4-valve    |
| DISPLACEMENT       | 125 c.c.                  |
| BORE x STROKE      | Ø 55 x 56.5 mm            |
| MAXIMUM POWER      | 9.0 kW / 7,500 rpm        |
| MAXIMUM TORQUE     | 11.5 Nm / 7,000 rpm       |
| FUEL SYSTEM        | E.F.I.                    |
| TRANSMISSION       | C.V.T.                    |
| CHASSIS            |                           |
| FRONT SUSPENSION   | Telescopic Fork           |
| REAR SUSPENSION    | Single-sided Mono-shock   |
| FRONT BRAKE        | Disc Ø 260