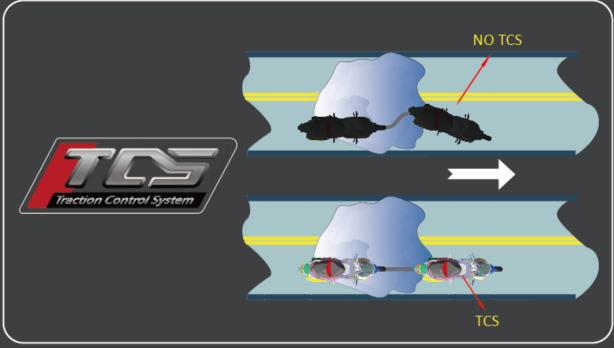

#### **ABS** and TCS

The advanced protection gives riders more confidence when getting into the unknown. Exploring adventure can be safe at the same time.