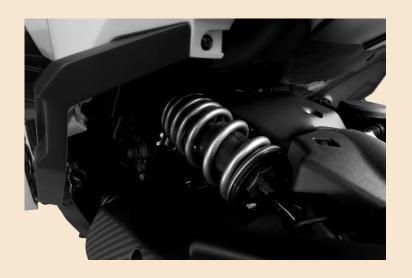

#### **Mono-Shock Absorber**

Mono-shock absorber delivers the direct feedback to the rider. It features the excellent maneuverability, and it is especially ideal for the sport riding.