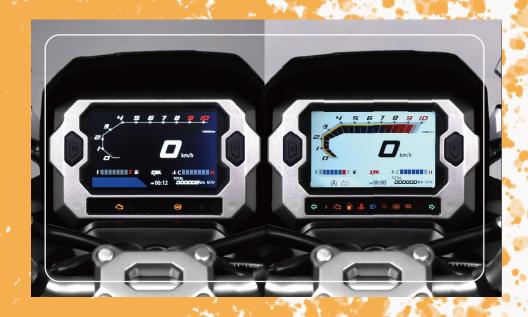

### **Auto-Dimmer 5" TFT Instrument**

The all new 5" TFT instrument with the auto dimmer guarantees the great visibility in all kinds of environments. Also, there are two modes (Day and Night), which can be switched automatically. The clear instrument information offers the best support to the riders on every adventure.