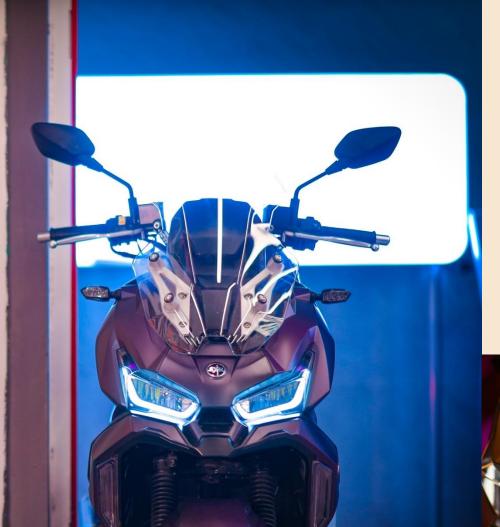

#### **Front View**

Big cuts and clear structure built the sophisticated look for ADX. The adoption of dual automobile-grade LED head light not only makes it stylish, but also improves the riding safety.

#### **Full LED Lighting**

ADX equips with the LED headlight, LED position light, LED taillight, and LED turn indicators. The LED dual headlights enhance the concentration of light sources. The full LED lighting not only makes ADX stylish but also greatly improves the riding safety.