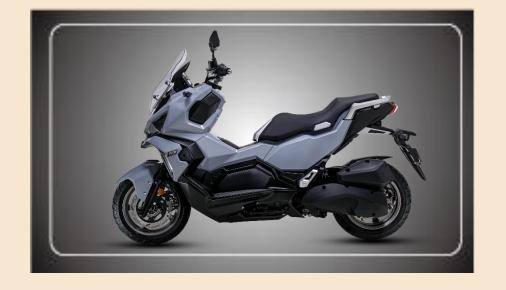

### Product Features

Inspired by the spirit of adventure, ADX is the scooter full of its personality. The design showcases its power, speed and style elements. It combines the versatile functions with sophisticated beauty. With the mono-shock absorber, tires, and riding position, ADX can handle the rough roads as easily as the smooth ones. ADX is more than a commuter scooter with characteristics. It is the crossover masterpiece that makes the ride fun and enjoyable. Looking for some adventures in the ordinary life? ADX is the partner you have been dreaming of.