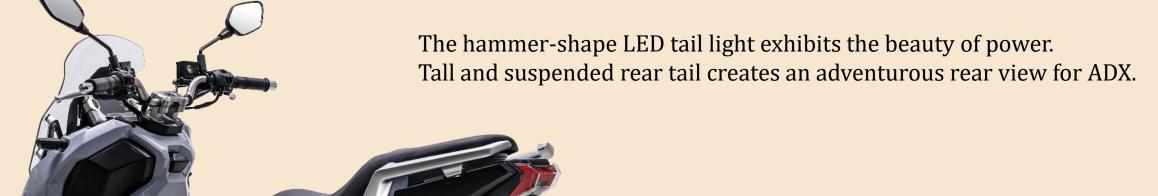

ct Features



Inspired by the spirit of adventure, ADX is the scooter full of its personality. The design showcases its power, speed and style elements. It combines the versatile functions with sophisticated beauty. With the mono-shock absorber, tires, and riding position, ADX can handle the rough roads as easily as the smooth ones. ADX is more than a commuter scooter with characteristics. It is the crossover masterpiece that makes the ride fun and enjoyable. Looking for some adventures in the ordinary life? ADX is the partner you have been dreaming of.

# # Riding with Attitude

#### **Front View**

Big cuts and clear structure built the sophisticated look for ADX. The adoption of dual automobile-grade LED head light not only makes it stylish, but also improves the riding safety.











### # Longer Travel Distance

#### **Large Fuel Tank Capacity**

The large fuel tank capacity reduces the frequency of visiting a gas station. The 15L fuel tank capacity is even bigger than most of the maxi scooters. The rider can focus on enjoying the ride without worrying about the fuel.





#### **Extended Foot Space**

The footrest in the front provides a space to place rider's legs in the most natural and relaxed position, which can reduce the fatigue during long-distance riding.

#### Z.R.S.G. and S. Stop

ADX equipped with advanced Z.R.S.G. and the S. Stop idling stop system. After three seconds of idling, the engine automatically turns off. With the help of Z.R.S.G system, the engine can be started right away. There is no delay and frustration at the start. It helps to reduce