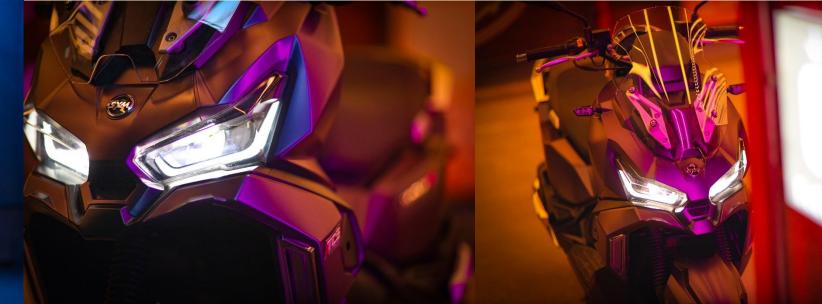

#### **Front View**

Big cuts and clear structure built the sophisticated look for ADX. The adoption of dual automobile-grade LED head light not only makes it stylish, but also improves the riding safety.