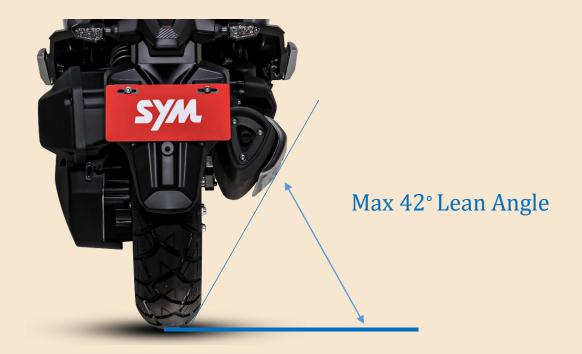

#### **Triangular Shape Muffler**

The triangular muffler design sharpens the style of exhaust pipe. The lean angle can reach 42°. Riders can lean the scooter lower when cornering to enjoy more pleasure in riding.