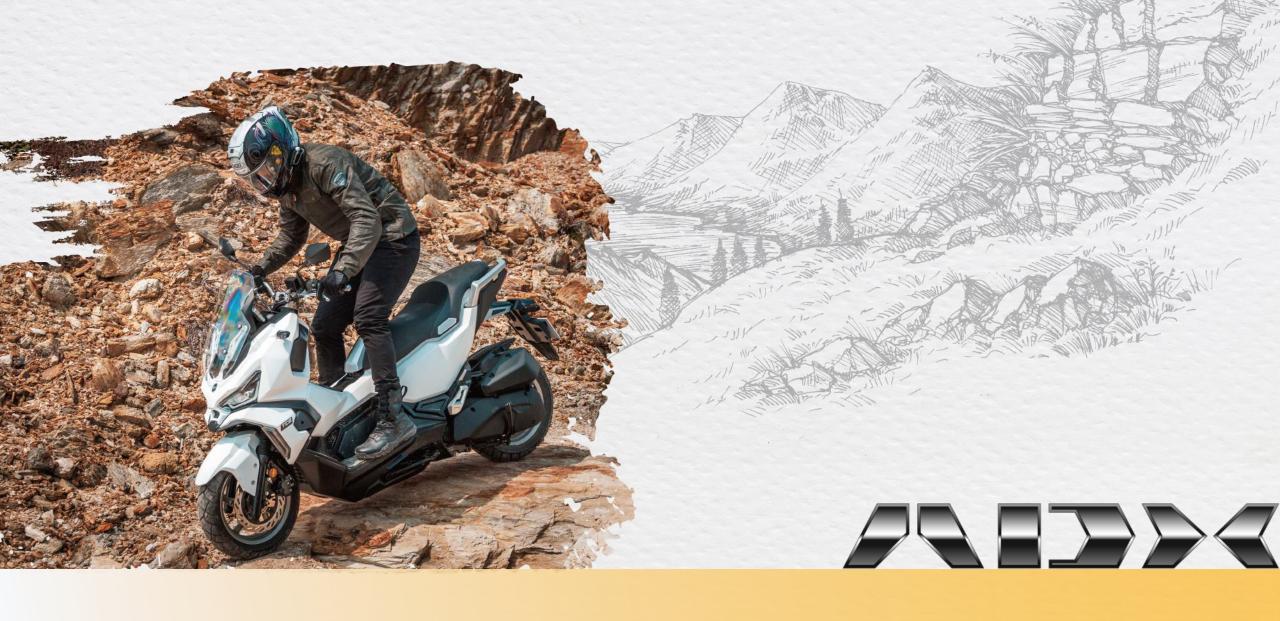

### Product Features

Inspired by the spirit of adventure, ADX is the scooter full of its personality. The design showcases its power, speed and style elements. It combines the versatile functions with sophisticated beauty. With the mono-shock absorber, tires, and riding position, ADX can handle the rough roads as easily as the smooth ones. ADX is more than a commuter scooter with characteristics. It is the crossover masterpiece that makes the ride fun and enjoyable. Looking for some adventures in the ordinary life? ADX is the partner you have been dreaming of.

# # Riding with Attitude