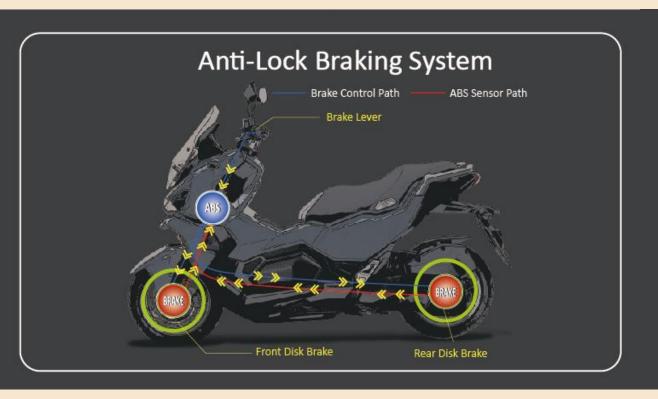

#### **ABS** and TCS

The advanced protection gives riders more confidence when getting into the unknown. Exploring adventure can be safe at the same time.