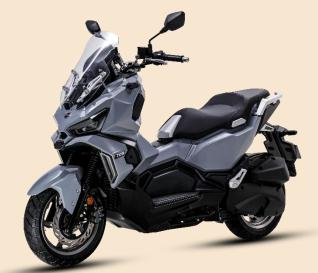

### Product Features

Inspired by the spirit of adventure, ADX is the scooter full of its personality. The design showcases its power, speed and style elements. It combines the versatile functions with sophisticated beauty. With the mono-shock absorber, tires, and riding position, ADX can handle the rough roads as easily as the smooth ones. ADX is more than a commuter scooter with characteristics. It is the crossover masterpiece that makes the ride fun and enjoyable. Looking for some adventures in the ordinary life? ADX is the partner you have been dreaming of.

#### **Colors**

D06 BK-001

BUP-275U GY-008C GN-546U