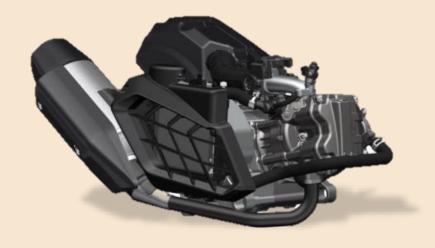

#### **Liquid-cooled Engine**

The max power of ADX can reach 9.0 kW @ 7,500 rpm and the max torque is 11.5 Nm @ 6000 rpm. The liquid-cooled engine provides great power for your adventure.

#### **Triangular Shape Muffler**

The triangular muffler design sharpens the style of exhaust pipe. The lean angle can reach 42°. Riders can lean the scooter lower when cornering to enjoy more pleasure in riding.