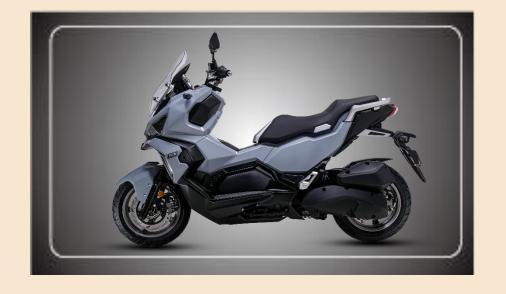

### Product Features

Inspired by the spirit of adventure, ADX is the scooter full of its personality. The design showcases its power, speed and style elements. It combines the versatile functions with sophisticated beauty. With the mono-shock absorber, tires, and riding position, ADX can handle the rough roads as easily as the smooth ones. ADX is more than a commuter scooter with characteristics. It is the crossover masterpiece that makes the ride fun and enjoyable. Looking for some adventures in the ordinary life? ADX is the partner you have been dreaming of.

# # Riding with Attitude