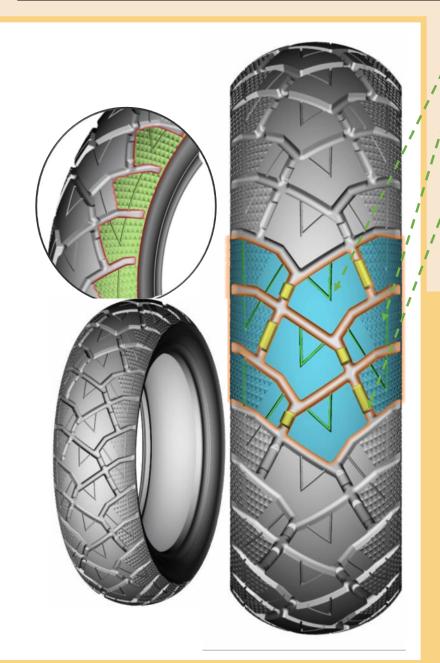

#### Off/On Road Dual Purpose Tires

- 1. The sipes pattern design provides better traction and grip.
- 2. It has good cornering performance of sports tires and the great durability and drainage performance of recreational tires.
- 3. Reinforcing ribs are used to connect the blocks, which greatly improves the rigidity of the tread and effectively prolongs the service life.
- 4. Suitable for all-terrain road conditions.

The middle block pattern texture design can adapt to various road conditions

Unique diamond-shaped design, greatly increase the ability of grip

The tread is matched with the thin groove, which can effectively break the water surface, increase the contact with the surface, and prevent sliding in the rain.